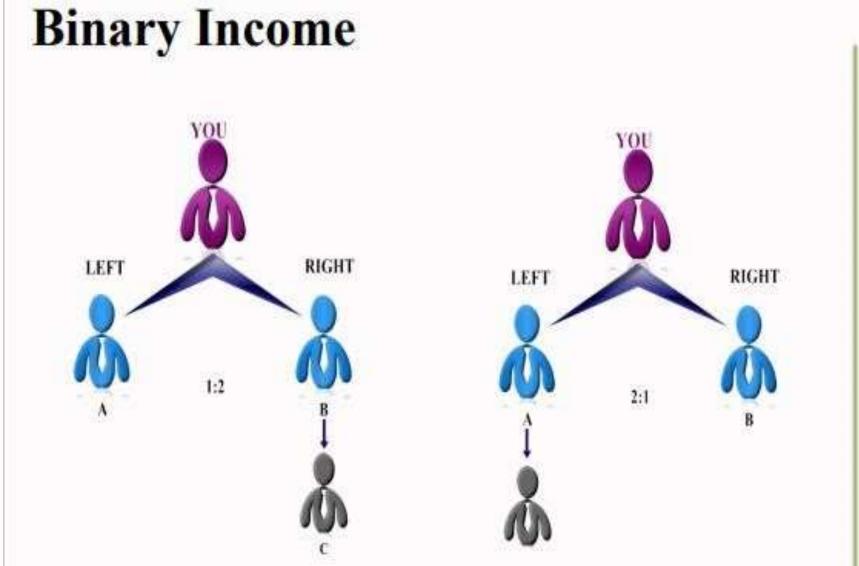

#### Binary Income

| SR.NO | Pack   | Binary        | Weekly    |
|-------|--------|---------------|-----------|
| 1     | 750/-  | ₹100          | ₹10,000   |
| 2     | 2500/- | ₹ <b>400</b>  | ₹25,000   |
| 3     | 5100/- | ₹800          | ₹50,000   |
| 4     | 9100/- | ₹ <b>1800</b> | ₹1,00,000 |

## **MACHING INCOME**

**Repurchase Income** 

Note:- Binary income 1:2 or 2:1 compulsory after at 1:1 is on limited payout

forwarde

### Note:- A + B Direct Sponsor is Compulsory power log carry

1st - Pair